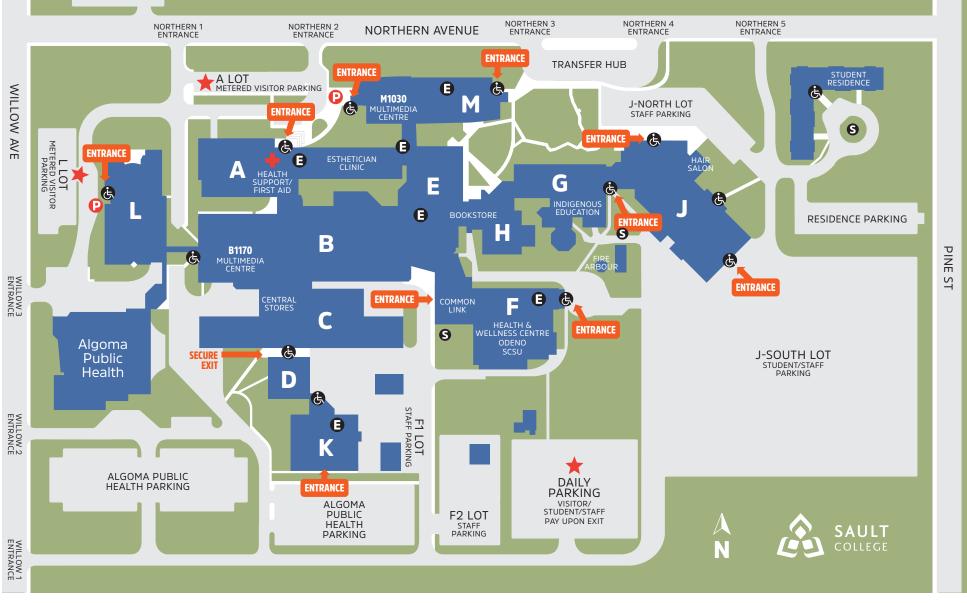

## Welcome to Sault College

- A Academic Upgrading
- Athletics
- Е Bookstore
- В Cafeteria
- Contact North
- A Continuing Education
- A Contract Training
- **Employment Services**
- Esthetician Spa
- Facilities Management
- Financial Assistance
- M Financial Services

- J Hairstyling Salon
- Health & Wellness Centre
- Human Resources
- Indigenous Education
- Information Technology Services
- H Library
- M M-Wing Lobby
- B MultiMedia Centre (B1170)
- M MultiMedia Centre (M1030)
- Odeno

- A Physiotherapy Clinic
- President's Office
- Registrar's Office
- SCSU
- Security
- Student Services
- E Tim Hortons

- Elevator
- Accessible Entrance
- Para Bus drop off
- Visitor Parking
- First Aid & Health Support
- S Designated Smoking Area