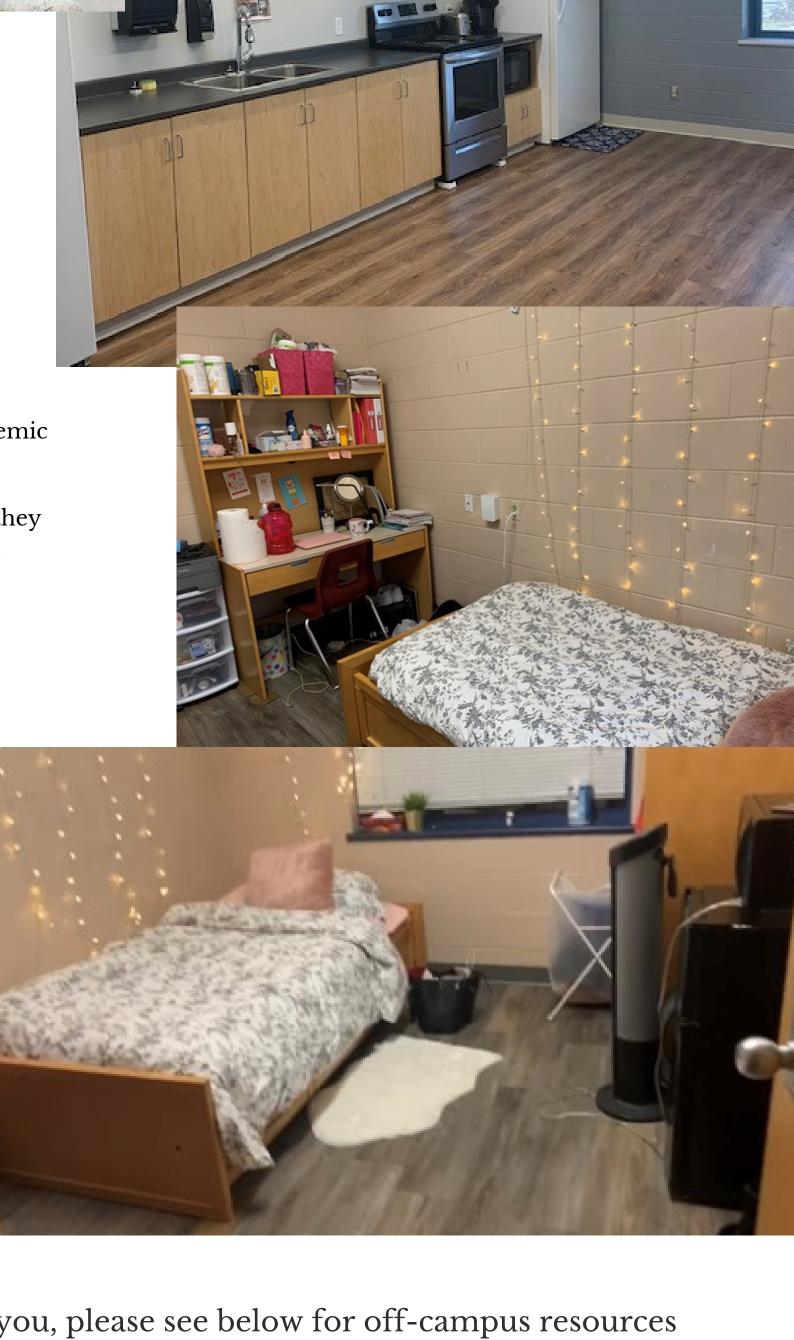

## RAY LAWSON HALL INCLUDES:

- Secure building
- No meal plan requirement
- Steps away from main campus
- Walking distance to grocery stores
- Common areas
- Full cooking facilities
- Free laundry on site
- Free Wi-fi