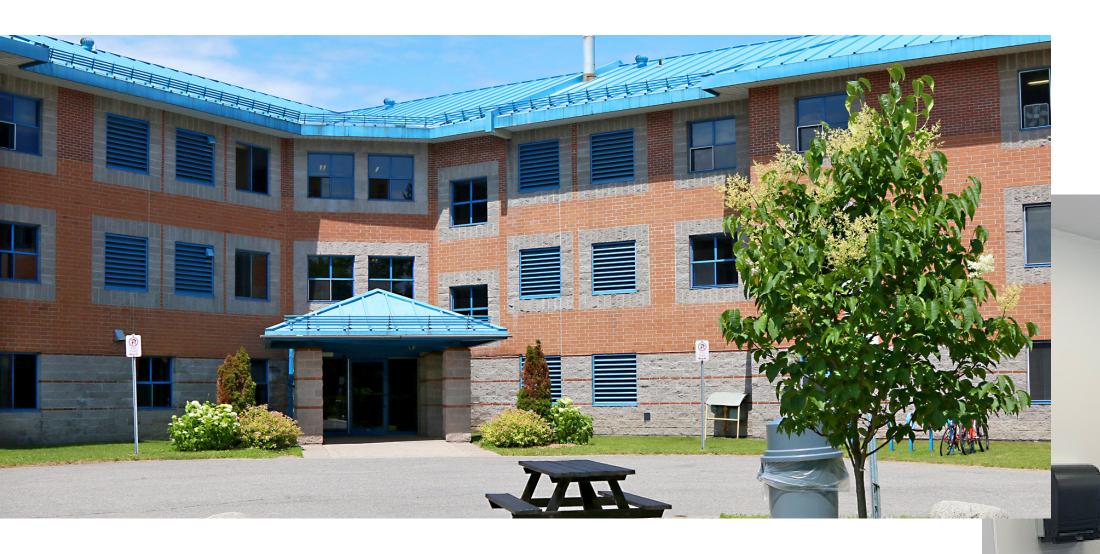

## SAULT COLLEGE SUMMER RESIDENCE

## RAY LAWSON HALL INCLUDES:

- Secure building
- No meal plan requirement
- Steps away from main campus
- Walking distance to grocery stores
- Common areas
- Full cooking facilities
- Free laundry on site
- Free Wi-fi